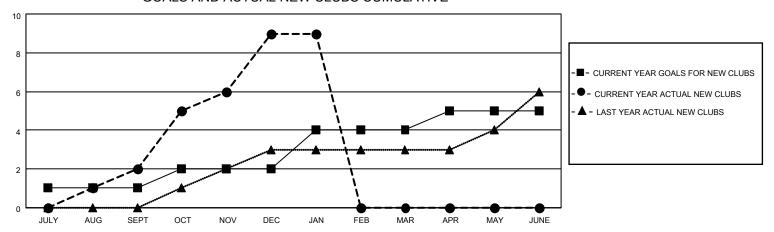

## GOALS AND ACTUAL NEW CLUBS CUMULATIVE

## MONTHLY MEMBERSHIP PROGRESS REPORT

LOCATION INDIA District 320 F Results as of: 1/31/2021

| Clubs         |               |             |               | Members               |                        |                         |                                                    |  |
|---------------|---------------|-------------|---------------|-----------------------|------------------------|-------------------------|----------------------------------------------------|--|
|               | RESULTS FOR   | R 2020-2021 |               | RESULTS FOR 2020-2021 |                        |                         |                                                    |  |
| QUARTER       | NEW CLUB GOAL | NEW CLUBS   | DROPPED CLUBS | QUARTER MEME          | BER GROWTH NET<br>GOAL | MEMBER GROWTH<br>ACTUAL | DROPPED<br>MEMBERS ACTUAL<br>(including transfers) |  |
| JULY/AUG/SEPT | 1             | 2           | 1             | JULY/AUG/SEPT         | 30                     | 175                     | 55                                                 |  |
| OCT/NOV/DEC   | 1             | 7           | 0             | OCT/NOV/DEC           | 30                     | 341                     | 151                                                |  |
| JAN/FEB/MAR   | 2             | 0           | 0             | JAN/FEB/MAR           | 20                     | 19                      | 2                                                  |  |
| APR/MAY/JUNE  | 1             | 0           | 0             | APR/MAY/JUNE          | 20                     | 0                       | 0                                                  |  |