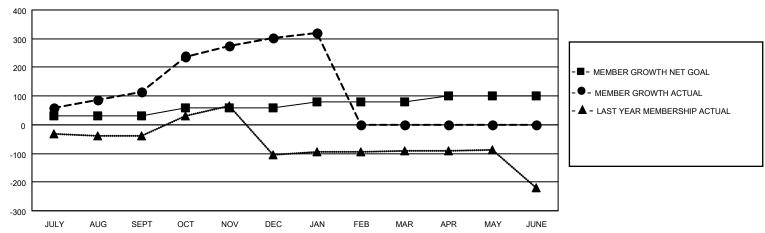

## GOALS AND ACTUAL MEMBERS CUMULATIVE

| DROPPED CLUBS: 1 |     | 52 CLUBS OF 81 ADDED 1 OR MORE<br>NEW MEMBERS | GENDER DISTRIBUTION  MALE 2,075 (77.37%) |                                         |     |
|------------------|-----|-----------------------------------------------|------------------------------------------|-----------------------------------------|-----|
| DROPPED MEMBERS  |     |                                               | FEMALE                                   | 607 (22.63%)                            |     |
| DECEASED         | 13  | CLICK HERE FOR CUMULATIVE                     | TOTAL FAMILY UNIT MEMBERS                |                                         | 966 |
| CLUB CANCELLED   | 0   | MEMBERSHIP DATA                               |                                          | 2 2 1 1 1 1 1 1 1 1 1 1 1 1 1 1 1 1 1 1 | EG1 |
| OTHER            | 195 |                                               | FAMILY MEMBERS                           | S PAYING HALF                           | 561 |
| TOTAL            | 208 |                                               |                                          |                                         |     |

## MONTHLY MEMBERSHIP PROGRESS REPORT

LOCATION INDIA District 320 F Results as of: 1/31/2021

| Clubs         |               |             |               | Members               |                        |                         |                                                    |  |
|---------------|---------------|-------------|---------------|-----------------------|------------------------|-------------------------|----------------------------------------------------|--|
|               | RESULTS FOR   | R 2020-2021 |               | RESULTS FOR 2020-2021 |                        |                         |                                                    |  |
| QUARTER       | NEW CLUB GOAL | NEW CLUBS   | DROPPED CLUBS | QUARTER MEME          | BER GROWTH NET<br>GOAL | MEMBER GROWTH<br>ACTUAL | DROPPED<br>MEMBERS ACTUAL<br>(including transfers) |  |
| JULY/AUG/SEPT | 1             | 2           | 1             | JULY/AUG/SEPT         | 30                     | 175                     | 55                                                 |  |
| OCT/NOV/DEC   | 1             | 7           | 0             | OCT/NOV/DEC           | 30                     | 341                     | 151                                                |  |
| JAN/FEB/MAR   | 2             | 0           | 0             | JAN/FEB/MAR           | 20                     | 19                      | 2                                                  |  |
| APR/MAY/JUNE  | 1             | 0           | 0             | APR/MAY/JUNE          | 20                     | 0                       | 0                                                  |  |